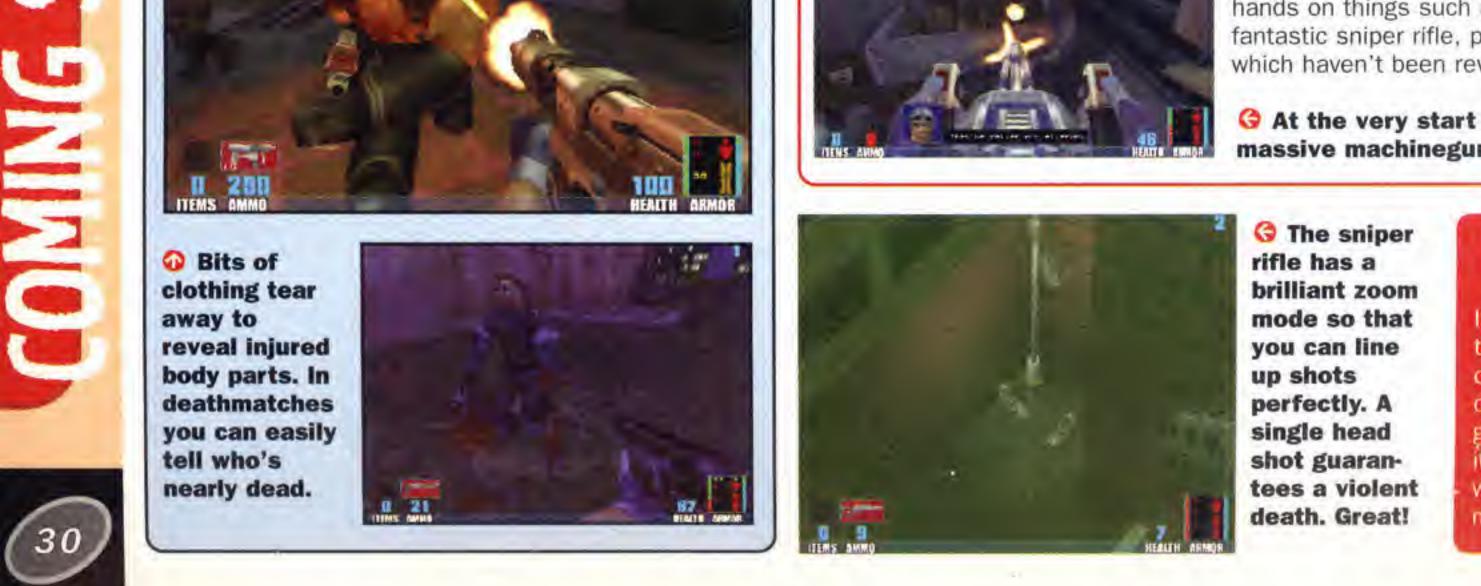

# **OOOH, NASTY GRAZE**

As with Goldeneye on the Nintendo 64, enemies show damage when they're hit. For example, if you shoot someone in the foot, they'll stagger around and you'll be able to see a bloody mess on the end of their leg! Some of the tougher characters take a lot of hits before they die, and can end up looking quite nasty with bloody patches all over their body. Especially gruesome is when you shoot someone right between the eyes - a bullet hole on the forehead marks the entry point while a giant splat on the back of the head (and often a nearby wall) shows the exit. SiN's certainly not for the squeamish.